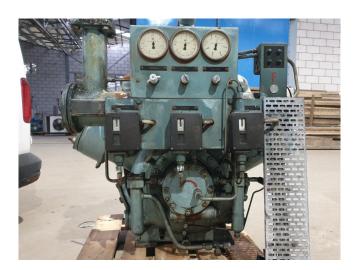

## **Specifications**

| Marca                                           | Grasso            |
|-------------------------------------------------|-------------------|
| Tipo                                            | K30X110 M         |
| Refrigerante                                    | NH 3 (ammonia)    |
| kW at $+10^{\circ}\text{C}/+40^{\circ}\text{C}$ | 495,0             |
| kW at 0°C/+40°C                                 | 331,3             |
| kW at -5ºC/+40ºC                                | 266,0             |
| kW at -10°C/+40°C                               | 209,2             |
| Control de capacidad                            | ✓                 |
| Presostatos                                     | ✓                 |
| Manometros de Presion                           | ✓                 |
| Mirilla                                         | ✓                 |
| Tamaños                                         | 1080x1120x1500 mm |
|                                                 | (LxWxH)           |
| Stock                                           | 3                 |

#### Used Grasso K30X110 M

Used Grasso K30X110 M reciprocating compressor on NH3. Complete with pressure and safety switches/gauges and a sight glass. It is possible to get this compressor with an electric motor. \*Why choose for HOSBV? Were not only the largest used refrigeration specialist in Europe, but also, we deliver all equipment including an extensive test, warranty and industrial cleaning. \*Optional we can also perform a new paint job and arrange the logistics.