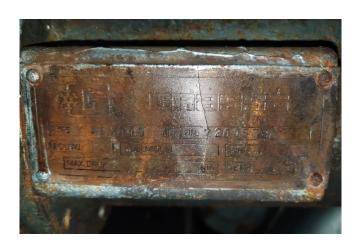

## **Specifications**

| Marca                                           | Grasso            |
|-------------------------------------------------|-------------------|
| Tipo                                            | K30X110 M         |
| Refrigerante                                    | NH 3 (ammonia)    |
| kW at $+10^{\circ}\text{C}/+40^{\circ}\text{C}$ | 495,0             |
| kW at 0°C/+40°C                                 | 331,3             |
| kW at -5ºC/+40ºC                                | 266,0             |
| kW at -10°C/+40°C                               | 209,2             |
| Control de capacidad                            | ✓                 |
| Presostatos                                     | ✓                 |
| Manometros de Presion                           | ✓                 |
| Mirilla                                         | ✓                 |
| Tamaños                                         | 1080x1120x1500 mm |
|                                                 | (LxWxH)           |
| Stock                                           | 3                 |

#### Used Grasso K30X110 M

Used Grasso K30X110 M reciprocating compressor on NH3. Complete with pressure and safety switches/gauges and a sight glass. It is possible to get this compressor with an electric motor. \*Why choose for HOSBV? Were not only the largest used refrigeration specialist in Europe, but also, we deliver all equipment including an extensive test, warranty and industrial cleaning. \*Optional we can also perform a new paint job and arrange the logistics.