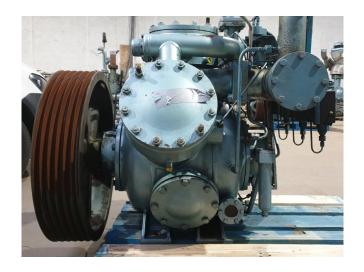

#### Used Grasso K30X110 M

Used Grasso K30X110 M reciprocating compressor on NH3. Complete with pressure and safety switches/gauges and a sight glass. It is possible to get this compressor with an electric motor. \*Why choose for HOSBV? Were not only the largest used refrigeration specialist in Europe, but also, we deliver all equipment including an extensive test, warranty and industrial cleaning. \*Optional we can also perform a new paint job and arrange the logistics.