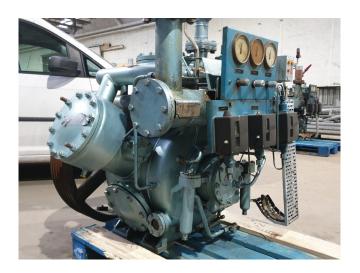

#### Used Grasso K30X110 M

Used Grasso K30X110 M reciprocating compressor on NH3. Complete with pressure and safety switches/gauges and a sight glass. It is possible to get this compressor with an electric motor. \*Why choose for HOSBV? Were not only the largest used refrigeration specialist in Europe, but also, we deliver all equipment including an extensive test, warranty and industrial cleaning. \*Optional we can also perform a new paint job and arrange the logistics.