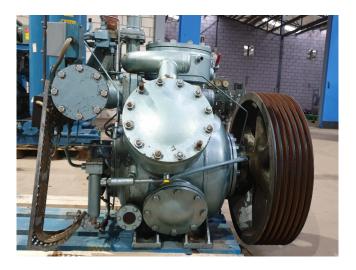

#### Used Grasso K30X110 M

Used Grasso K30X110 M reciprocating compressor on NH3. Complete with pressure and safety switches/gauges and a sight glass. It is possible to get this compressor with an electric motor. \*Why choose for HOSBV? Were not only the largest used refrigeration specialist in Europe, but also, we deliver all equipment including an extensive test, warranty and industrial cleaning. \*Optional we can also perform a new paint job and arrange the logistics.