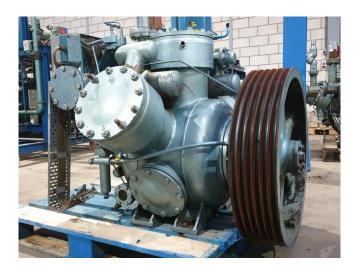

#### Used Grasso K30X110 M

Used Grasso K30X110 M reciprocating compressor on NH3. Complete with pressure and safety switches/gauges and a sight glass. It is possible to get this compressor with an electric motor. \*Why choose for HOSBV? Were not only the largest used refrigeration specialist in Europe, but also, we deliver all equipment including an extensive test, warranty and industrial cleaning. \*Optional we can also perform a new paint job and arrange the logistics.