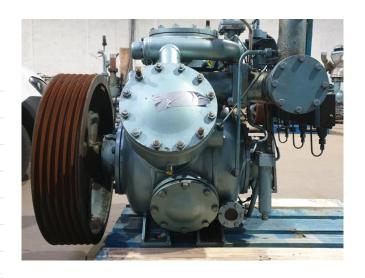

#### Used Grasso K30X110 M

Used Grasso K30X110 M reciprocating compressor on NH3. Complete with pressure and safety switches/gauges and a sight glass. It is possible to get this compressor with an electric motor. \*Why choose for HOSBV? Were not only the largest used refrigeration specialist in Europe, but also, we deliver all equipment including an extensive test, warranty and industrial cleaning. \*Optional we can also perform a new paint job and arrange the logistics.