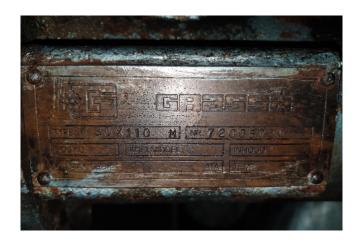

## **Specifications**

| Marca                                           | Grasso            |
|-------------------------------------------------|-------------------|
| Tipo                                            | K30X110 M         |
| Refrigerante                                    | NH 3 (ammonia)    |
| kW at $+10^{\circ}\text{C}/+40^{\circ}\text{C}$ | 495,0             |
| kW at 0°C/+40°C                                 | 331,3             |
| kW at -5ºC/+40ºC                                | 266,0             |
| kW at -10°C/+40°C                               | 209,2             |
| Control de capacidad                            | ✓                 |
| Presostatos                                     | ✓                 |
| Manometros de Presion                           | ✓                 |
| Mirilla                                         | ✓                 |
| Tamaños                                         | 1080x1120x1500 mm |
|                                                 | (LxWxH)           |
| Stock                                           | 3                 |