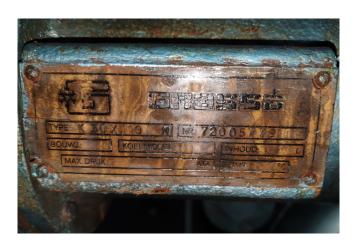

## **Specifications**

| Marca                                           | Grasso            |
|-------------------------------------------------|-------------------|
| Tipo                                            | K30X110 M         |
| Refrigerante                                    | NH 3 (ammonia)    |
| kW at $+10^{\circ}\text{C}/+40^{\circ}\text{C}$ | 495,0             |
| kW at 0°C/+40°C                                 | 331,3             |
| kW at -5ºC/+40ºC                                | 266,0             |
| kW at -10°C/+40°C                               | 209,2             |
| Control de capacidad                            | ✓                 |
| Presostatos                                     | ✓                 |
| Manometros de Presion                           | ✓                 |
| Mirilla                                         | ✓                 |
| Tamaños                                         | 1080x1120x1500 mm |
|                                                 | (LxWxH)           |
| Stock                                           | 3                 |

#### Used Grasso K30X110 M

Used Grasso K30X110 M reciprocating compressor on NH3. Complete with pressure and safety switches/gauges and a sight glass. It is possible to get this compressor with an electric motor. \*Why choose for HOSBV? Were not only the largest used refrigeration specialist in Europe, but also, we deliver all equipment including an extensive test, warranty and industrial cleaning. \*Optional we can also perform a new paint job and arrange the logistics.